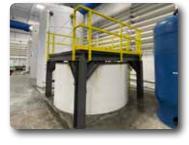

|                            | General Access<br>& Support<br>Platforms | Stairs | Railings | Fixed<br>Ladders &<br>Cage | Tank Stands<br>(Structure sup-<br>port system) | Grating Walkways (Molded<br>& Pultruded) & Access<br>Covers (Removable) | Diver, Trainer,<br>Medical, Scale<br>Platforms |
|----------------------------|------------------------------------------|--------|----------|----------------------------|------------------------------------------------|-------------------------------------------------------------------------|------------------------------------------------|
| LSS (Life Support Systems) | ✓                                        | ✓      | ✓        | ✓                          | ✓                                              | ✓                                                                       |                                                |
| Valve Rooms                | ✓                                        | ✓      | ✓        | ✓                          |                                                |                                                                         |                                                |
| Sump Rooms                 | ✓                                        | ✓      | ✓        |                            |                                                | ✓                                                                       |                                                |
| Backwash Recovery Room     | ✓                                        | ✓      | ✓        | ✓                          |                                                | ✓                                                                       |                                                |
| De-Aeration Tower/Room     | ✓                                        |        | ✓        | ✓                          |                                                |                                                                         |                                                |
| Bio-Media Rooms            | ✓                                        | ✓      |          |                            |                                                |                                                                         |                                                |
| Protein Skimmer Rooms      | ✓                                        | ✓      | ✓        |                            | ✓                                              |                                                                         |                                                |
| Holding Areas              | ✓                                        | ✓      | ✓        | ✓                          | ✓                                              | <b>√</b>                                                                | <b>√</b>                                       |
| Public Access & Viewing    | ✓                                        |        | ✓        |                            |                                                |                                                                         |                                                |